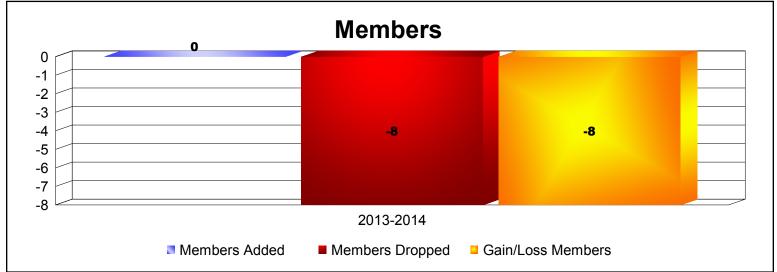

**Disbanded Districts**As of June 2014 Cumulative

| Year      | New<br>Clubs | Dropped<br>Clubs | Gain/<br>Loss<br>Clubs | New<br>Members | Charter<br>Members | Reinstate<br>Members | Transfer<br>Members | Total<br>Member<br>Added | Total<br>Members<br>Dropped | Gain/<br>Loss<br>Members |
|-----------|--------------|------------------|------------------------|----------------|--------------------|----------------------|---------------------|--------------------------|-----------------------------|--------------------------|
| 2013-2014 | 0            | -3               | -3                     | 0              | 0                  | 0                    | 0                   | 0                        | -8                          | -8                       |
| Average   | 0            | -3               | -3                     | 0              | 0                  | 0                    | 0                   | 0                        | -8                          | -8                       |