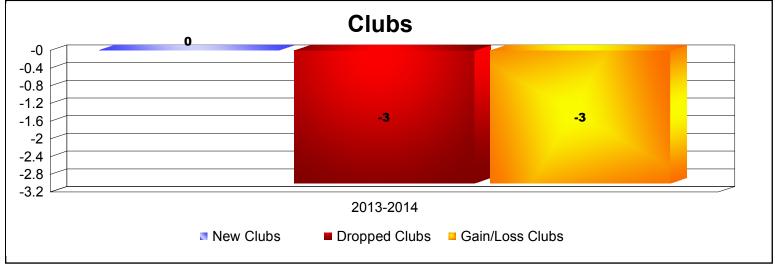

**Disbanded Districts**As of June 2014 Cumulative

| Year      | New<br>Clubs | Dropped<br>Clubs | Gain/<br>Loss<br>Clubs | New<br>Members | Charter<br>Members | Reinstate<br>Members | Transfer<br>Members | Total<br>Member<br>Added | Total<br>Members<br>Dropped | Gain/<br>Loss<br>Members |
|-----------|--------------|------------------|------------------------|----------------|--------------------|----------------------|---------------------|--------------------------|-----------------------------|--------------------------|
| 2013-2014 | 0            | -3               | -3                     | 0              | 0                  | 0                    | 0                   | 0                        | -8                          | -8                       |
| Average   | 0            | -3               | -3                     | 0              | 0                  | 0                    | 0                   | 0                        | -8                          | -8                       |